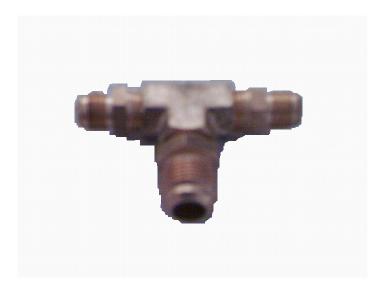

## PART NF0012 MAIN TEE

## **COMMENT**

The main tee is positioned on the branch or ring main from the main foam cylinder. Its function is to receive the full flow of foam from the foam cylinder and distribute it in tow directions. The inlet is ported 3/4" (19mm) and the two tee outlets are ported 1/2" (13mm). The original sample supplied and viewed in the Australian training has been deemed unsuitable for production as the through porting provided some restriction. While this for most systems would not have any limiting effect, it may have been restrictive on particularly large systems.

The production version provides no flow restriction whatsoever and can be seen in the photograph below.

APPROVED: BAMBANG ISTI YUDONO